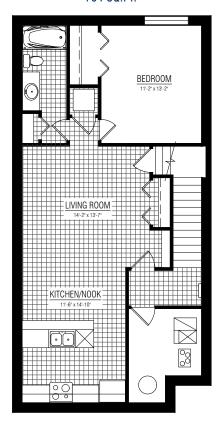

# ARCHER



2150 SQ.FT.



3-4 BEDROOMS



2.5 BATHROOMS

22'



### MAIN FLOOR **956 SQ.FT.**



### UPPER FLOOR **1194 SQ.FT.**



### OTHER **ELEVATIONS**

PRAIRIE - ROSEWOOD AT SECORD



#### HERITAGE MODERN - ROSEWOOD AT SECORD



TUDOR - ROSEWOOD AT SECORD





Copyright © Lincolnberg Master Builder, 2020. Revised September 16, 2021 2:30 PM. This plan is the property of Lincolnberg Master Builder. Floorplans, specifications and dimensions shown are approximate, and are subject to change without notice. All rights reserved, including the right to reproduction in whole or in part. Rendering(s) are artist concept only. E. & O.E.

#### **ARCHER OPTIONS**

## BASEMENT SUITE DEVELOPMENT 754 SQ.FT.