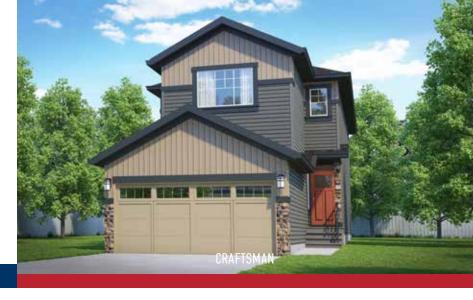

# ARCHER



2150 SQ.FT.



3-4 BEDROOMS



2.5 BATHROOMS

22'



### MAIN FLOOR **956 SQ.FT.**



### UPPER FLOOR **1194 SQ.FT.**



### OTHER **ELEVATIONS**

PRAIRIE - ROSEWOOD AT SECORD



#### HERITAGE MODERN - ROSEWOOD AT SECORD



TUDOR - ROSEWOOD AT SECORD





Copyright © Lincolnberg Master Builder, 2020. Revised September 16, 2021 2:30 PM. This plan is the property of Lincolnberg Master Builder. Floorplans, specifications and dimensions shown are approximate, and are subject to change without notice. All rights reserved, including the right to reproduction in whole or in part. Rendering(s) are artist concept only. E. & O.E.

#### **ARCHER OPTIONS**

## BASEMENT SUITE DEVELOPMENT 754 SQ.FT.