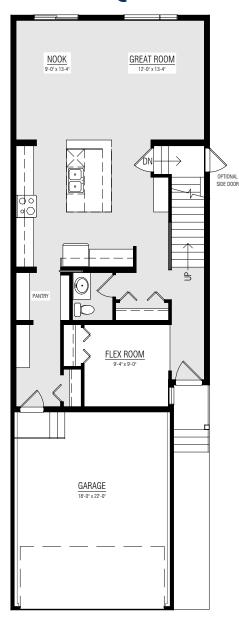

# ARCHER



2150 SQ.FT.



3-4 BEDROOMS



2.5 BATHROOMS

22'



### MAIN FLOOR **956 SQ.FT.**



### UPPER FLOOR **1194 SQ.FT.**



### OTHER **ELEVATIONS**

PRAIRIE - ROSEWOOD AT SECORD



#### HERITAGE MODERN - ROSEWOOD AT SECORD



TUDOR - ROSEWOOD AT SECORD





Copyright © Lincolnberg Master Builder, 2020. Revised September 16, 2021 2:30 PM. This plan is the property of Lincolnberg Master Builder. Floorplans, specifications and dimensions shown are approximate, and are subject to change without notice. All rights reserved, including the right to reproduction in whole or in part. Rendering(s) are artist concept only. E. & O.E.

#### **ARCHER OPTIONS**

## BASEMENT SUITE DEVELOPMENT 754 SQ.FT.