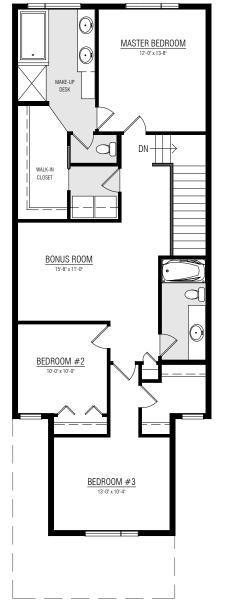

# ARCHER



2150 SQ.FT.



3-4 BEDROOMS



2.5 BATHROOMS

22'



### MAIN FLOOR **956 SQ.FT.**



### UPPER FLOOR **1194 SQ.FT.**



### OTHER **ELEVATIONS**

PRAIRIE - ROSEWOOD AT SECORD



#### HERITAGE MODERN - ROSEWOOD AT SECORD



TUDOR - ROSEWOOD AT SECORD





Copyright © Lincolnberg Master Builder, 2020. Revised September 16, 2021 2:30 PM. This plan is the property of Lincolnberg Master Builder. Floorplans, specifications and dimensions shown are approximate, and are subject to change without notice. All rights reserved, including the right to reproduction in whole or in part. Rendering(s) are artist concept only. E. & O.E.

#### **ARCHER OPTIONS**

## BASEMENT SUITE DEVELOPMENT 754 SQ.FT.